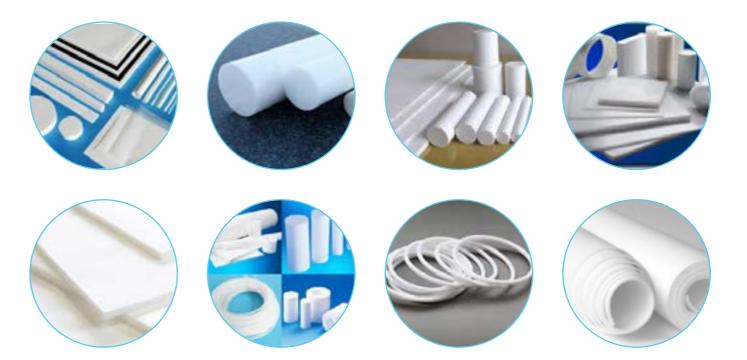

#### **Teflon - PTEF**

Teflon can be used in a wide variety of applications as it has an unparalleled combination of mechanical, electrical, chemical, temperature and friction resistance properties. PTFE has a very high melting point and is capable of continuous service at 500°F (260°C). It is the most chemically resistant plastic available and only a few chemicals react with it. The mechanical properties of PTFE are low compared to other engineering plastics, but its integrity is maintained over a wide temperature range - from -400 to 500°F (-240 to 260°C). Mechanical properties can be improved by adding fillers such as fiberglass, carbon, graphite, molybdenum disulfide and bronze. PTFE has excellent thermal and electrical insulation properties along with a low coefficient of friction. PTFE is difficult to bond. Concept General Supplies and Contracting Company provides many Teflon products in different shapes Gaskets, Sheet, rod, tube, film