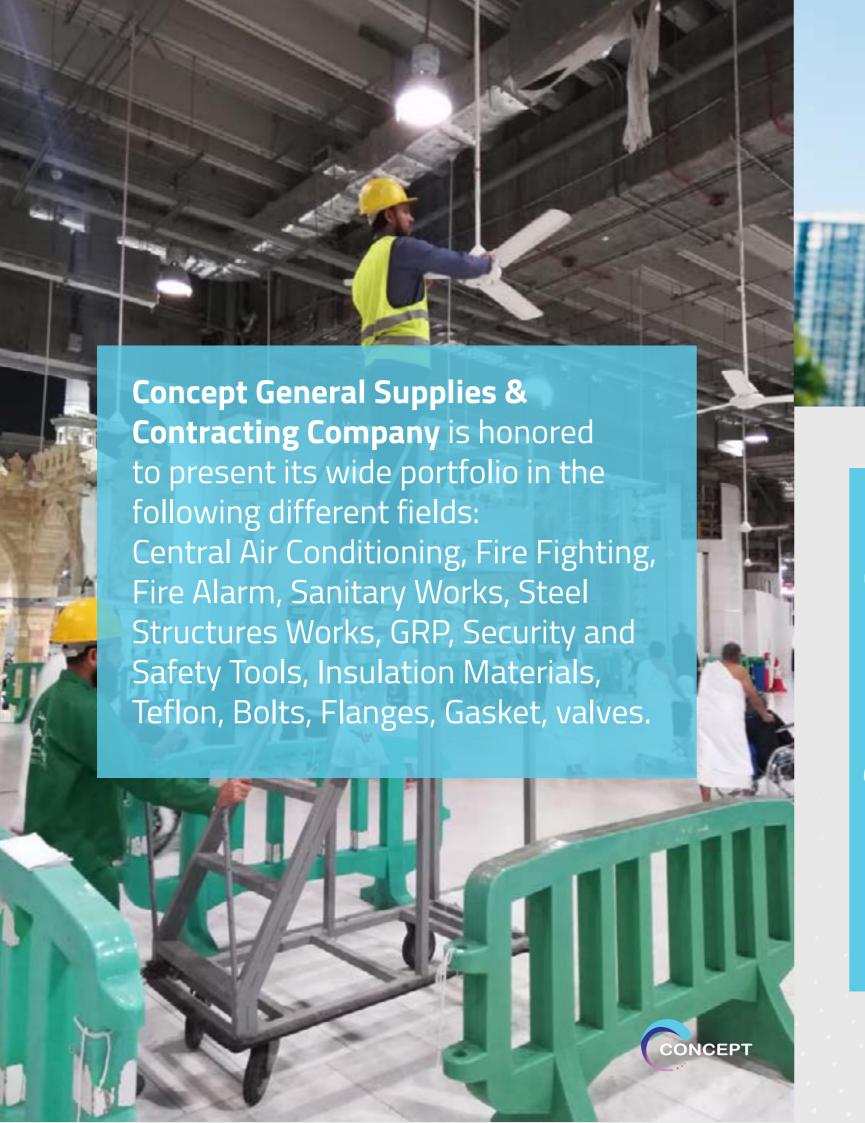

# Areas of Expertise

- Electromechanical Works
- Central Air Conditioning Works
- Infrastructure for all utilities
- Fire Fighting Networks
- Sewerage Networks
- Medical Gas Networks
- Fire Alarm Networks
- Low Current Networks
- Medium and Low Voltage Electricity Networks
- Insulation Works
- Electric Generators
- Stainless Steel Works
- Stainless Steel Works in Sterile Areas
- Steel Structures Bases for Central Air Conditioning Machines, Water Tanks,
   Oxygen Tanks, Truss Works, Metal Structures and Hangars, etc.
- Fiberglass Works GRP
   Main Water Tank Works, Sewage Line Works (Pipes, Drains, Inspection Chambers)
   & Swimming Pool Lining, etc.

#### **HVAC**

Concept Company is a pioneering District Cooling Service Provider (DCSP) that develops sustainable District Cooling Schemes for some of the most important urban mega-development projects in the Kingdom of Saudi Arabia and across the Gulf region. Through the provision of the latest eco-friendly cooling and conditioning systems, Concept Company is supporting the transformation of innovative urban development while reducing carbon emissions, optimizing energy consumption, Concept Company develops invests and maintains district cooling schemes on a Build Operate Own / & Build Operate Own Transfer (BOO/BOOT) basis with a strong track record delivering reliable and economically efficient District Cooling Services for Airports, Government buildings and landmark real estate developments, including urban mega projects. The company's differentiator is a robust financial base that allows it to offer clients flexible, long-term contracts that provide efficient and ecofriendly cooling, while maximizing on economies of scale, effectively reducing the cost of construction development, operation and maintenance costs of cooling infrastructure